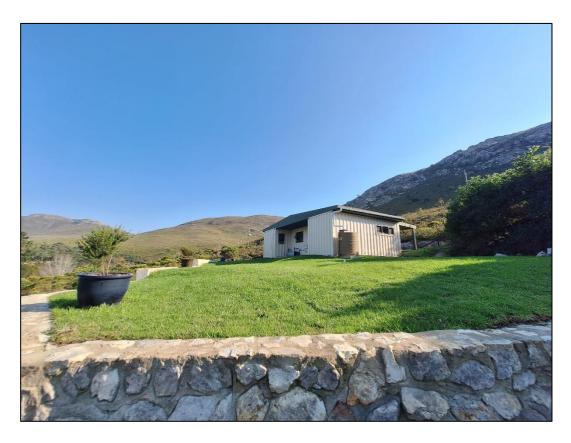

**Photo 1:** The side view of the office situated onsite (1). The area is lawned grass.

**Photo 2:** The front view of the office situated on site (1). Notice, there is no concrete cover on the foundation of the structure.