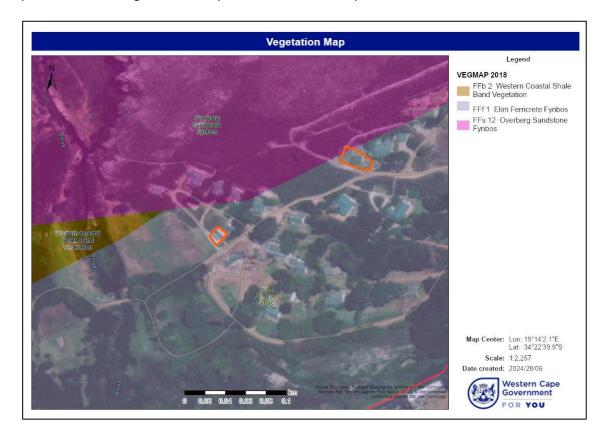

Figure 1. Site location

According to Cape Farm Mapper the vegetation onsite and surrounds is Elim Ferricrete Fynbos (EN) and small portion of Overberg Sandstone Fynbos on the northern parts

Figure 2. Vegetation Map