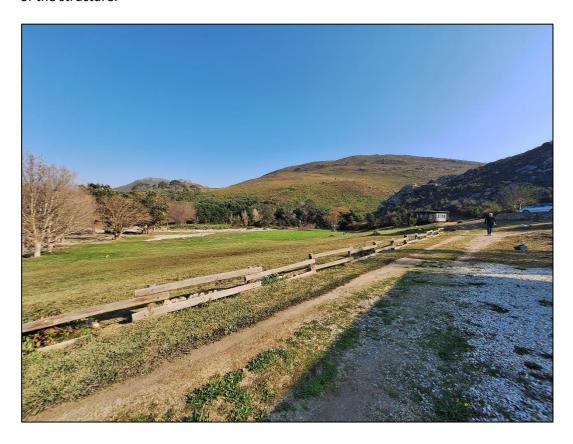

**Photo 1:** The side view of the office situated onsite (1). The area is lawned grass.

**Photo 2:** The front view of the office situated on site (1). Notice, there is no concrete cover on the foundation of the structure.