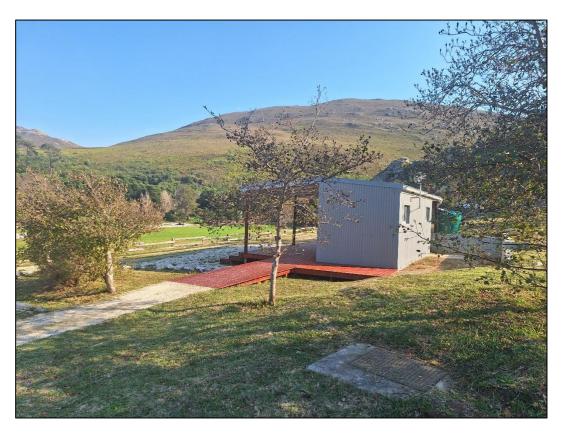

**Photo 1:** The side view of the office situated onsite (1). The area is lawned grass.

**Photo 2:** The front view of the office situated on site (1). Notice, there is no concrete cover on the foundation of the structure.