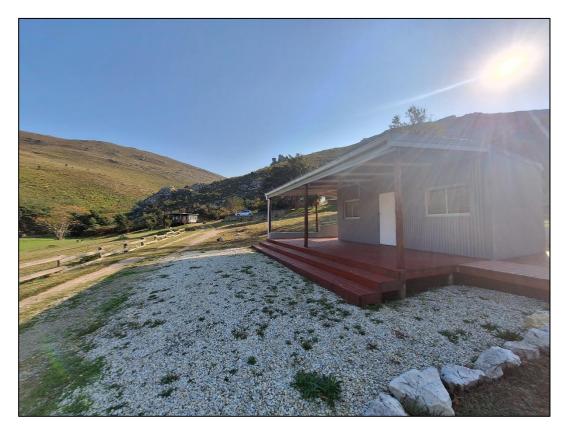

**Photo 1:** The side view of the office situated onsite (1). The area is lawned grass.

**Photo 2:** The front view of the office situated on site (1). Notice, there is no concrete cover on the foundation of the structure.