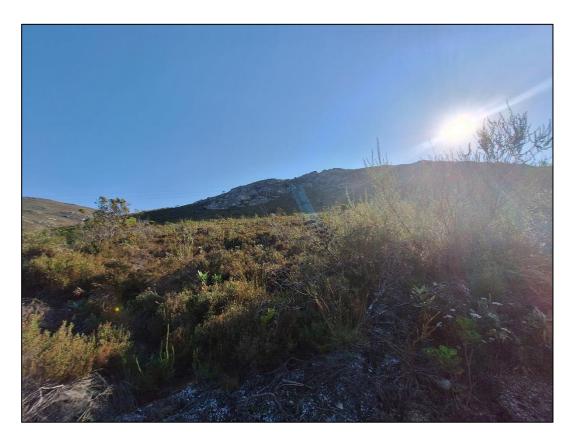

owner:** Mr John de Gruchy **Property Size:** 1265200m² (126.52 ha)



Figure 1. Site location

According to Cape Farm Mapper the vegetation onsite and surrounds is Elim Ferricrete Fynbos (EN) and small portion of Overberg Sandstone Fynbos on the northern parts



Figure 2. Vegetation Map



**Photo 1:** The side view of the office situated onsite (1). The area is lawned grass.



**Photo 2:** The front view of the office situated on site (1). Notice, there is no concrete cover on the foundation of the structure.



**Photo 3:** The view of the vegetation condition adjacent to the site.



**Photo 4:** The image shows the back of the single residential housing situated on site.



**Photo 5:** The image shows the side view of the single residential housing on site (2), and terraces made.



Photo 6: Intact natural vegetation adjacent to the site (2).