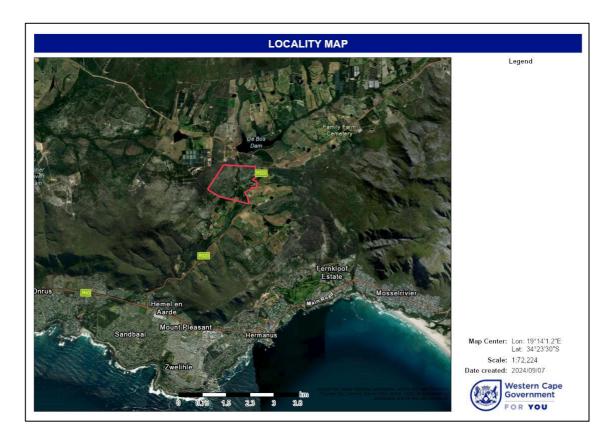

Figure 1. Site location

According to Cape Farm Mapper the vegetation onsite and surrounds is Elim Ferricrete Fynbos (EN) and small portion of Overberg Sandstone Fynbos on the northern parts

Figure 2. Vegetation Map