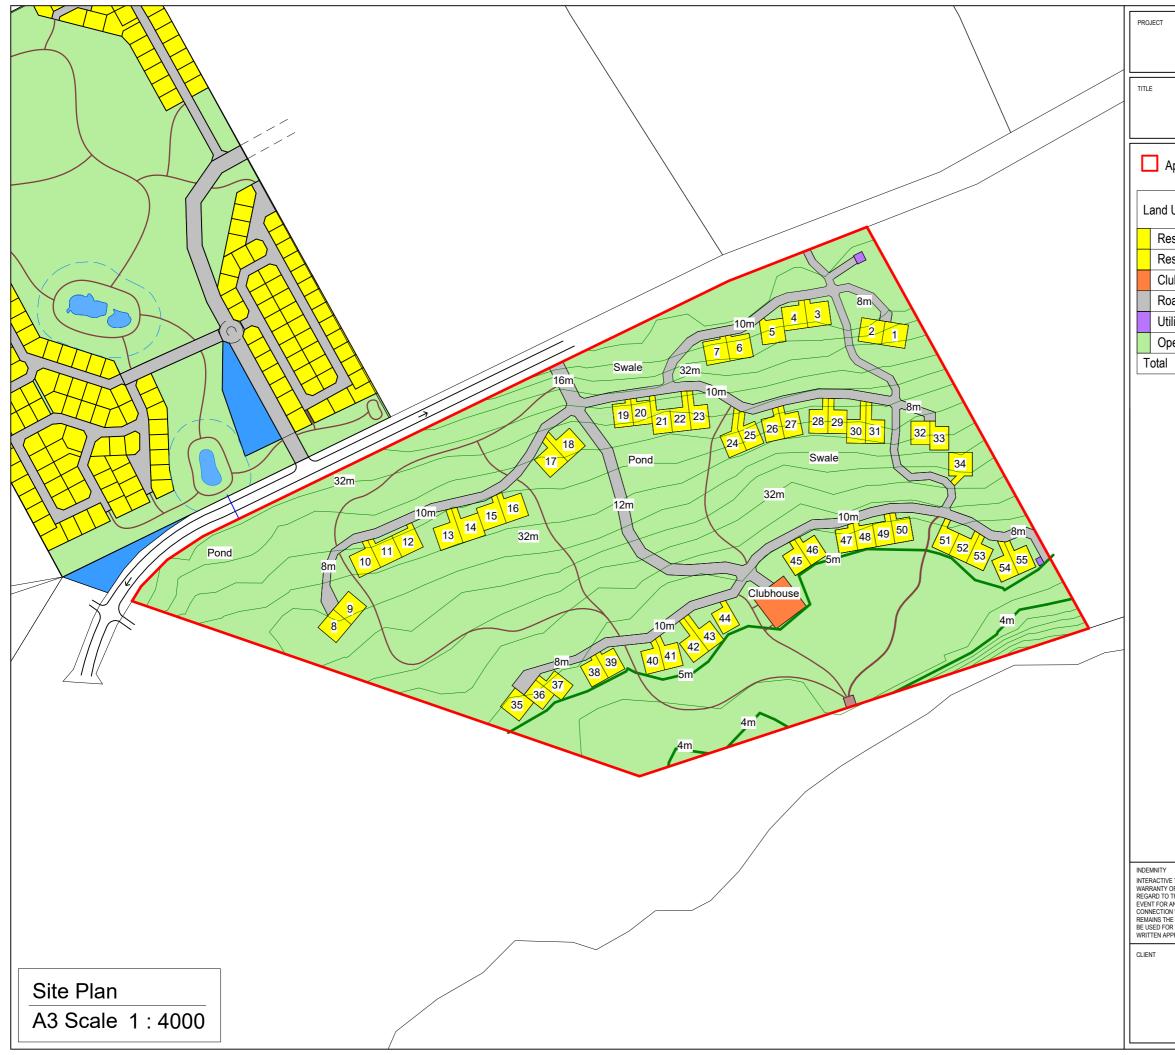

## Farm 708 Ptn 36 Franche Kraal

## Site Plan

## Application Area

| l Use                                  | Total Area           | Number<br>of Erven | Average |
|----------------------------------------|----------------------|--------------------|---------|
| esidential 500m² (25mx25m)             | 29600m²              | 35                 | 846m²   |
| esidential 625m <sup>2</sup> (25mx20m) | 19175m <sup>2</sup>  | 20                 | 959m²   |
| lubhouse                               | 1600m²               | 1                  | 1600m²  |
| oad                                    | 24165²               | 1                  | 24165²  |
| tility                                 | 147m²                | 2                  | 74m²    |
| pen Space                              | 239089m²             | 12                 | 19924m² |
|                                        | 313776m <sup>2</sup> | 71                 | N/A     |
|                                        |                      |                    |         |