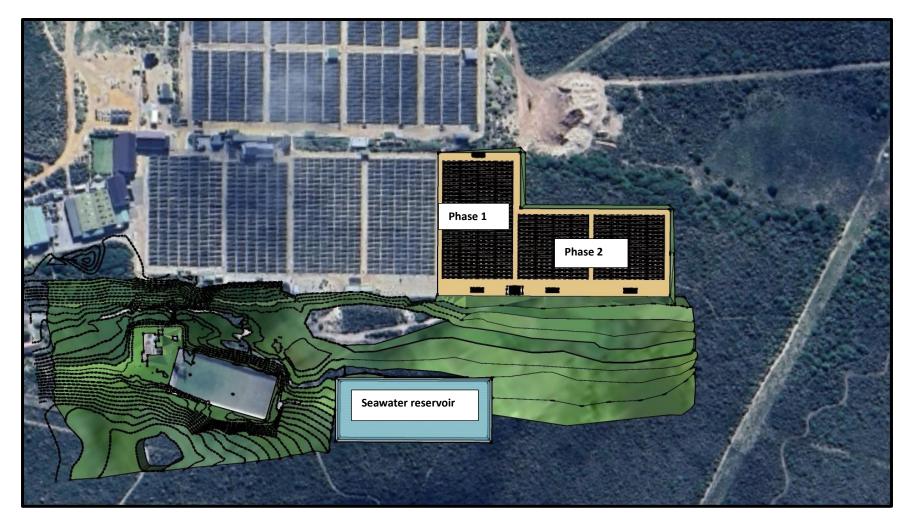

Figure 4: 3D view of the existing pumphouse and the proposed expansion area.

Figure 5: Overview of the proposed sweater reservoir and the new production area (phase 1 and phase 2) proposed.

Figure 6: A 3D view showing the location of the production area and the new seawater reservoir.