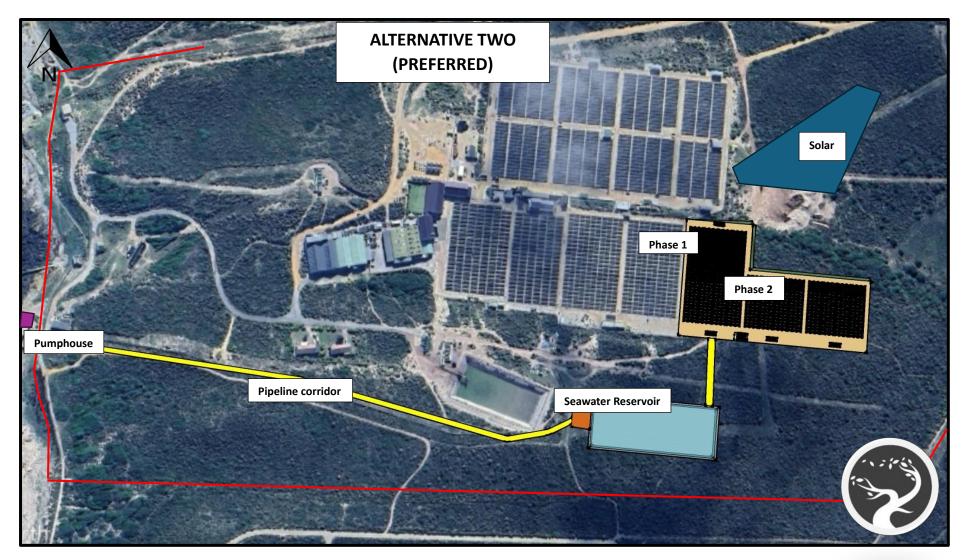

Figure 1: Illustration of alternative one layout.

Figure 2: Alternative layout two is preferred

Figure 3: The existing pumphouse (green) will be extended (red) for the installation of new additional pipelines.