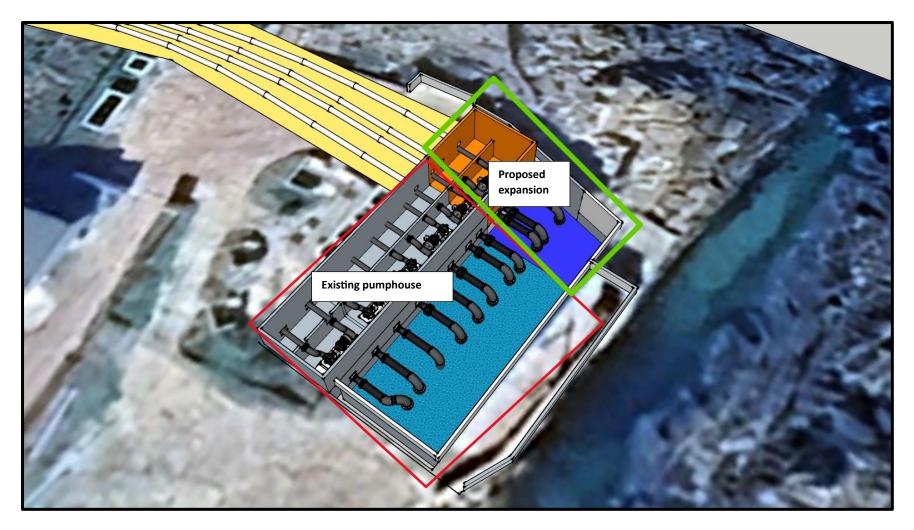

Figure 4: 3D view of the existing pumphouse and the proposed expansion area.

Figure 5: Overview of the proposed sweater reservoir and the new production area (phase 1 and phase 2) proposed.

Figure 6: A 3D view showing the location of the production area and the new seawater reservoir.