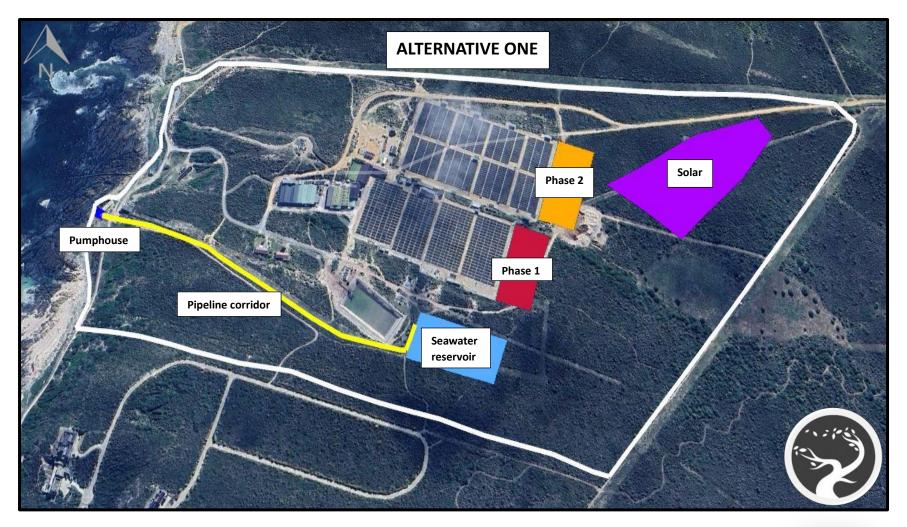

Figure 1: Illustration of alternative one layout.

Figure 2: Alternative layout two is preferred

Figure 3: The existing pumphouse (green) will be extended (red) for the installation of new additional pipelines.