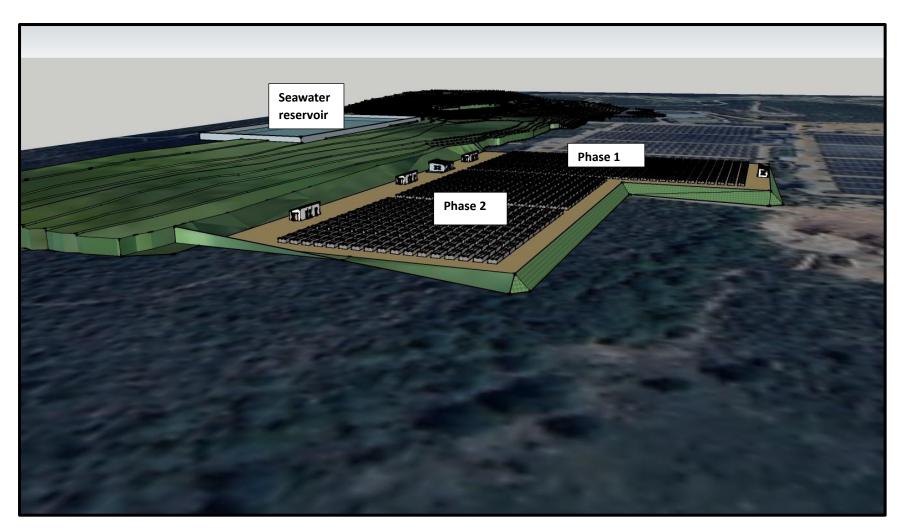

Figure 4: 3D view of the existing pumphouse and the proposed expansion area.

Figure 5: Overview of the proposed sweater reservoir and the new production area (phase 1 and phase 2) proposed.

Figure 6: A 3D view showing the location of the production area and the new seawater reservoir.