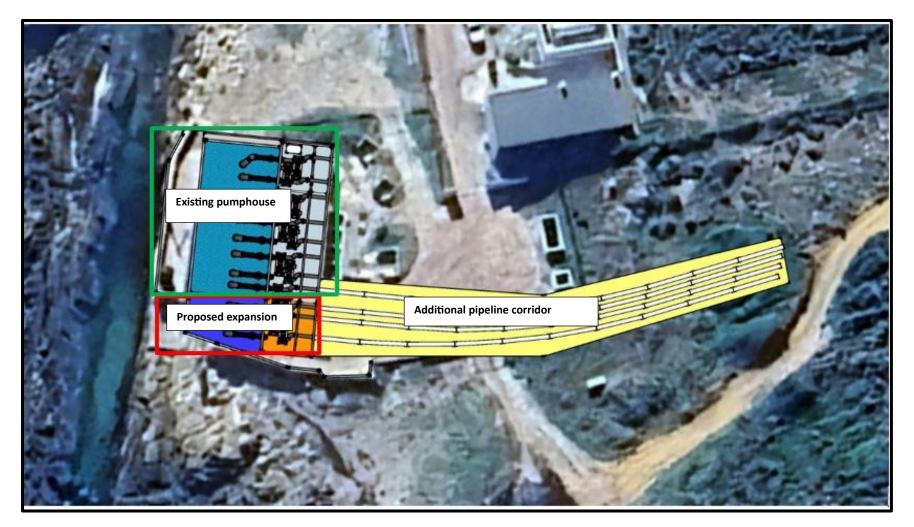

Figure 1: Illustration of alternative one layout.

Figure 2: Alternative layout two is preferred

Figure 3: The existing pumphouse (green) will be extended (red) for the installation of new additional pipelines.