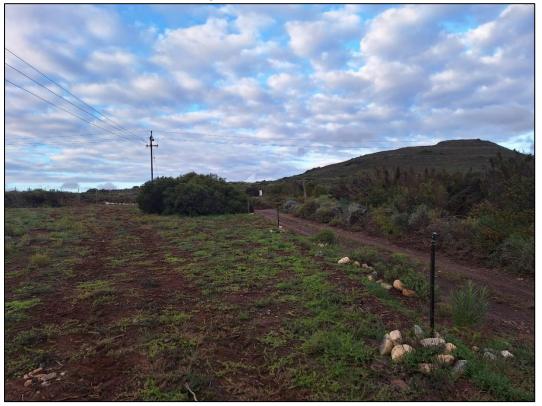

Photo 1. View of Block 1

Photo 2. View of block 1 towards Voortrekker road, southwards

Photo 3. Southwest corner of the vacant agricultural land

Photo 4. View towards the east of Block 2 (southwest corner of the vacant agricultural). Existing irrigation infrastructure and internal access road visible.

Photo 4. View west across preferred Block 2 (southwest corner of the vacant agricultural).

Photo 5. View west across preferred Block 2 (southwest corner of the vacant agricultural).